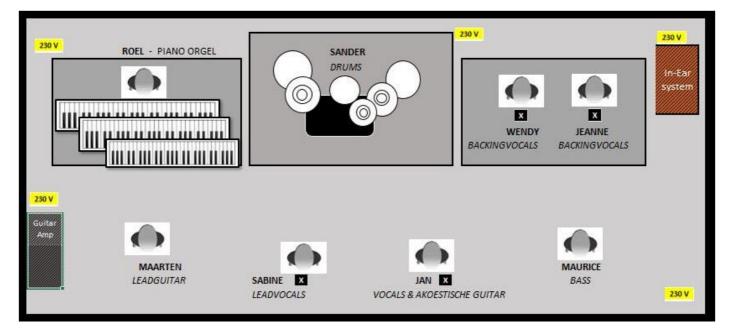

## **STAGE RIDER**

- In-Ear system (XLR > FOH) will be placed on the right or left at the back of stage
- **Power supply** for: keyboards bass/acoustic guitar in-ear system & drums guitar-amp.
- **X** microphone Vocals (3x), Sabine (leadvocals) brings her own wireless microphone.
- 1x riser for drums.
- If possible 1x riser for backing vocals and 1x riser for keyboards.

## Line Up

| Drums                                 |
|---------------------------------------|
| Bass                                  |
| Guitar (Kemper amp stereo)            |
| Keyboards (own mixing table)          |
| Lead vocals (own wireless microphone) |
| Lead vocals, Guitar (acoustic)        |
| Background vocals                     |
| Background vocals                     |
|                                       |