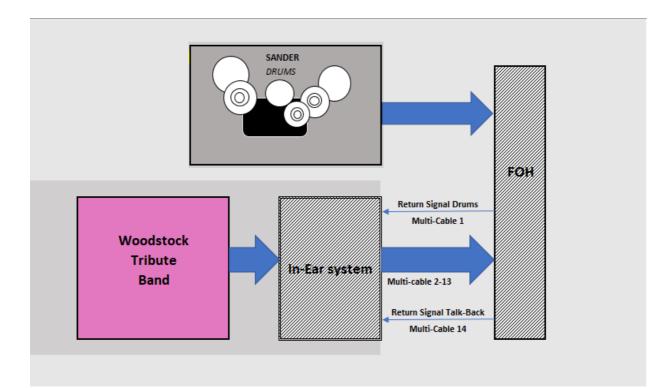

Woodstock Tribute Band – Stage plan Frans Ceelen +31 6 30410231 fransceelen98@gmail.com Sander v/d Berk +31 6 25535681 s.vandenberk@me.com www.woodstock-tribute.nl

Woodstock Tribute Band uses its own monitor table and its own In-ear system with splitter.

All signals except drums go through the splitter, drums go straight to FOH and is sent back to the monitor table as a complete drum mix (signal 1 multi cable).

Woodstock Tribute Band supplies 2 XLR multi cables of 3 meters long, on the right or left at the back of the stage for inserting the XLR plugs 1 to 13 for channel 11 to 22 and the return drum-mix, and plug 14 for Talk-Back FOH - see below list.

The in-ear drum mix must be supplied from the FOH via signal 1 from stage splitter to the monitor table.

Woodstock Tribute Band supplies 2 stage blocks for the inputs and outputs of the band on stage.

| CHANN | EL (FOH)         | NAME    | IN- EARS              | SPLITTER    |
|-------|------------------|---------|-----------------------|-------------|
| 1     | Kick             | Sander  | IE Wired              | 1           |
| 2     | Snare top        |         |                       | RETURN      |
| 3     | Snare bottom     |         |                       | DRUM SIGNAL |
| 4     | H.H.             |         |                       |             |
| 5     | Tom 1            |         |                       |             |
| 6     | Tom 2            |         |                       |             |
| 7     | Floor 1          |         |                       |             |
| 8     | Floor 2          |         |                       |             |
| 9     | O.H. L.          |         |                       |             |
| 10    | O.H. R.          |         |                       |             |
| 11    | Bass             | Maurice | Sennheiser EW300IEM   | 2           |
| 12    | Acoustic Guitar  | Jan     |                       | 3           |
| 13    | Guitar L         | Maarten | Sennheiser EW300IEM   | 4           |
| 14    | Guitar R         | Maarten | Semmelser EWS001EIM   | 5           |
| 15    | Keyboards L      | Roel    | IE Wired              | 6           |
| 16    | Keyboards R      | INDEI   |                       | 7           |
| 17    | Spare (E-Drum L) |         |                       | 8           |
| 18    | Spare (E-Drum R) |         |                       | 9           |
| 19    | Lead vocals      | Sabine  | Shure PSM900          | 10          |
| 20    | Lead vocals      | Jan     | Sennheiser EW300IEM   | 11          |
| 21    | Backing vocals   | Wendy   | LD Systems MEI1000G2T | 12          |
| 22    | Backing vocals   | Jeanne  | LD Systems MEI1000G2T | 13          |
|       | Talk-Back FOH    |         |                       | 14          |
|       |                  |         |                       |             |